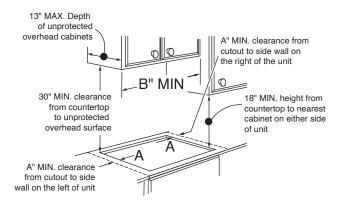

## **INSTALLATION NOTES**

- Provide enough clearance between the cooktop and adjacent combustible surfaces. These dimensions must be met for safe use of your cooktop.
- Make sure wall coverings, countertop and cabinets around cooktop can withstand heat (up to 200°F) generated by cooktop.
- The cooktop may be placed with 2 3/4" clearance to the back wall.
- The location of the electrical outlet and pipe opening may be adjusted to meet specific requirements.