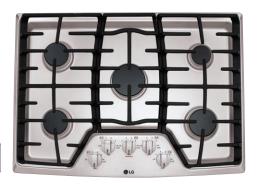

## 30" Gas Cooktop with SuperBoil<sup>™</sup> Burner

• 5 Sealed Burners

COLOR AVAILABILITY

- SuperBoil™ 17,000 BTU Center Burner
- 3 Heavy-Duty Continuous Cast Iron Grates (Dishwasher Safe)

| LCG3011ST – Stainless Ste         | eel                                       |  |
|-----------------------------------|-------------------------------------------|--|
| LCG3011BD – Black Stainless Steel |                                           |  |
| COOKTOP FEATURES                  |                                           |  |
| Number of Sealed Burners          | 5                                         |  |
| Burner BTU (NG / LP)              |                                           |  |
| Left Front                        | 9,100 / 9,100                             |  |
| Left Rear                         | 9,100 / 9,100                             |  |
| Center                            | 17,000 / 10,000 (SuperBoil <sup>™</sup> ) |  |
| Right Front                       | 12,000 / 9,500                            |  |
| Right Rear                        | 5,000 / 5,000                             |  |
| Griddle Plate                     | No                                        |  |
| Continuous Grates                 | Yes                                       |  |
| Dishwasher Safe Grates            | Yes                                       |  |
| CONTROLS                          |                                           |  |
| Cooktop Control Type              | Front, Metal Knob Control                 |  |
| Knob Lighting                     | No                                        |  |
| CONVENIENCE                       |                                           |  |
| ADA Compliant                     | Yes                                       |  |
| SMART FEATURES                    |                                           |  |
| Wi-Fi Enabled                     | No                                        |  |
| ThinQ®                            | No                                        |  |
|                                   |                                           |  |