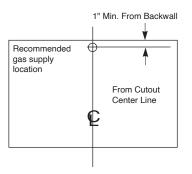

| FINISHES AND APPEARANCE                                                                                                                                                                         |                                                                                                                                                          |  |
|-------------------------------------------------------------------------------------------------------------------------------------------------------------------------------------------------|----------------------------------------------------------------------------------------------------------------------------------------------------------|--|
| Cooktop Surface                                                                                                                                                                                 | Stainless Steel                                                                                                                                          |  |
| Knobs                                                                                                                                                                                           | ST - Stainless Steel Appearance<br>BD - Black Stainless Steel<br>Appearance                                                                              |  |
| TECHNICAL SPECS                                                                                                                                                                                 |                                                                                                                                                          |  |
| Fuel Type                                                                                                                                                                                       | NG / LP                                                                                                                                                  |  |
| Required Power Supply                                                                                                                                                                           | 120V, 60 Hz                                                                                                                                              |  |
| Minimum Circuit Rating                                                                                                                                                                          | 15 Amp                                                                                                                                                   |  |
| Power Cord Type                                                                                                                                                                                 | 3-Prong Cord Attached to Unit                                                                                                                            |  |
| Gas Supply Location                                                                                                                                                                             | See Installation Diagram                                                                                                                                 |  |
|                                                                                                                                                                                                 |                                                                                                                                                          |  |
| DIMENSIONS / CLEARANCES / W                                                                                                                                                                     | EIGHTS                                                                                                                                                   |  |
| Product Dimensions (W x H x D)                                                                                                                                                                  | 30" x 3 3/4" x 21 11/ <sub>16</sub> "                                                                                                                    |  |
|                                                                                                                                                                                                 |                                                                                                                                                          |  |
| Product Dimensions (W x H x D)                                                                                                                                                                  | 30" x 3 3/4" x 21 11/ <sub>16</sub> "                                                                                                                    |  |
| Product Dimensions (W x H x D)  Cut-out Dimensions (W x H x D)                                                                                                                                  | 30" x 3 3/ <sub>4</sub> " x 21 11/ <sub>16</sub> "<br>28 1/ <sub>2</sub> " x 3 9/ <sub>16</sub> " x 19 11/ <sub>16</sub> "                               |  |
| Product Dimensions (W x H x D)  Cut-out Dimensions (W x H x D)  Minimum Spacing to Back Wall                                                                                                    | 30" x 3 3/4" x 21 11/16"<br>28 1/2" x 3 9/16" x 19 11/16"<br>2 3/4"                                                                                      |  |
| Product Dimensions (W x H x D)  Cut-out Dimensions (W x H x D)  Minimum Spacing to Back Wall  Minimum Spacing to Side Walls  Minimum Front Countertop                                           | 30" x 3 3/ <sub>4</sub> " x 21 11/ <sub>16</sub> "<br>28 1/ <sub>2</sub> " x 3 9/ <sub>16</sub> " x 19 11/ <sub>16</sub> "<br>2 3/ <sub>4</sub> "<br>11" |  |
| Product Dimensions (W x H x D)  Cut-out Dimensions (W x H x D)  Minimum Spacing to Back Wall  Minimum Spacing to Side Walls  Minimum Front Countertop  Clearance                                | 30" x 3 3/4" x 21 11/16"<br>28 1/2" x 3 9/16" x 19 11/16"<br>2 3/4"<br>11"<br>1 5/8"                                                                     |  |
| Product Dimensions (W x H x D)  Cut-out Dimensions (W x H x D)  Minimum Spacing to Back Wall  Minimum Spacing to Side Walls  Minimum Front Countertop  Clearance  Carton Dimensions (W x H x D) | 30" x 3 3/4" x 21 11/16"<br>28 1/2" x 3 9/16" x 19 11/16"<br>2 3/4"<br>11"<br>1 5/8"<br>33 31/32" x 9 17/32" 25 25/64"                                   |  |